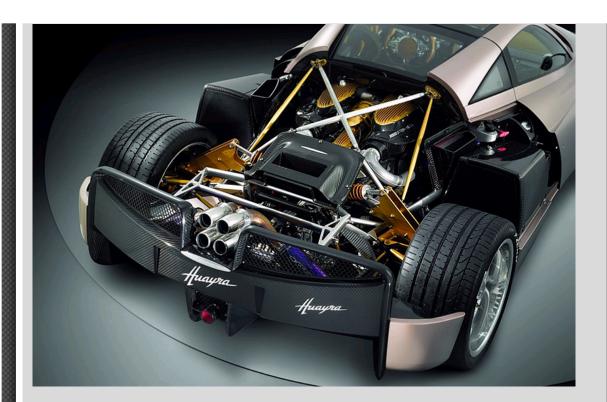

Styled to perfection over the course of 5 years, the Pagani Huayra has a new central monocoque made entirely from carbontitanium. And man has it got the works. Gullwing doors, lavish interior, 12-cylinder turbocharged AMG engine with 700 bhp and 1000 Nm of torque, a super-lightweight titanium exhaust system that weighs less than 10 kg and specially developed bespoke P Zero tyres built in a dedicated Modular Integrated Robotized System facility by Pirelli. Geeky stuff.

The aerodynamic concept of the Pagani Huayra is that of a wing. The vehicle can modify the properties of this wing by varying the front ride height, which can be adjusted dynamically, and by adjusting the 4 control flaps on each of the four corners of the car. The goal is to have a neutral vehicle behavior under all conditions and control body roll via aerodynamic means. The behavior of the flaps is managed by a dedicated control unit that is fed information from the ABS and ECU, which pass information about the car's speed, yaw rate, lateral acceleration, steering angle and throttle position. Super geeky