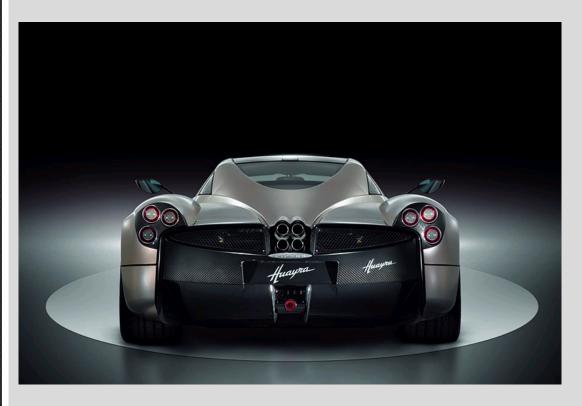

Styled to perfection over the course of 5 years, the Pagani Huayra has a new central monocoque made entirely from carbontitanium. And man has it got the works. Gullwing doors, lavish interior, 12-cylinder turbocharged AMG engine with 700 bhp and 1000 Nm of torque, a super-lightweight titanium exhaust system that weighs less than 10 kg and specially developed bespoke P Zero tyres built in a dedicated Modular Integrated Robotized System facility by Pirelli. Geeky stuff.