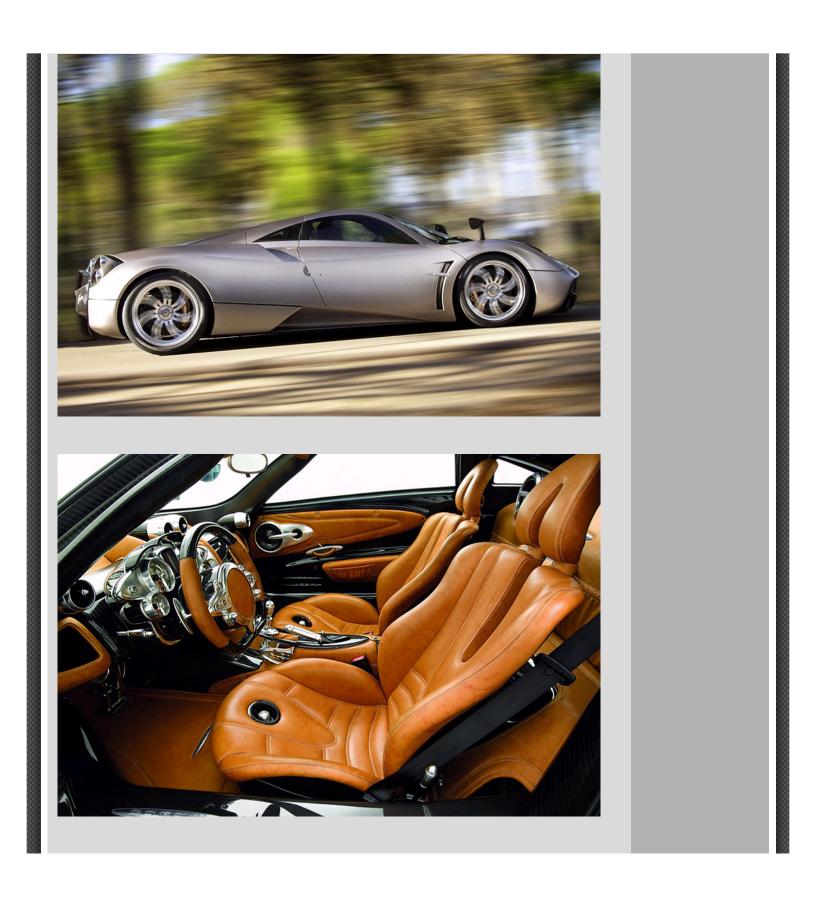

Styled to perfection over the course of 5 years, the Pagani Huayra has a new central monocoque made entirely from carbontitanium. And man has it got the works. Gullwing doors, lavish interior, 12-cylinder turbocharged AMG engine with 700 bhp and 1000 Nm of torque, a super-lightweight titanium exhaust system that weighs less than 10 kg and specially developed bespoke P Zero tyres built in a dedicated Modular Integrated Robotized System facility by Pirelli. Geeky stuff.

To date five prototypes have been built with road tests being conducted over the past 4 years. Each prototype has been assigned to a specific development task. At Mercedes-AMG one is used to develop drivability, and another is used for emission development. One car is operated constantly by Bosch Engineering for the application of ABS and advanced stability and performance enhancement systems. Still another vehicle is used for gearbox testing, and general vehicle dynamics development. Ultra geeky stuff.