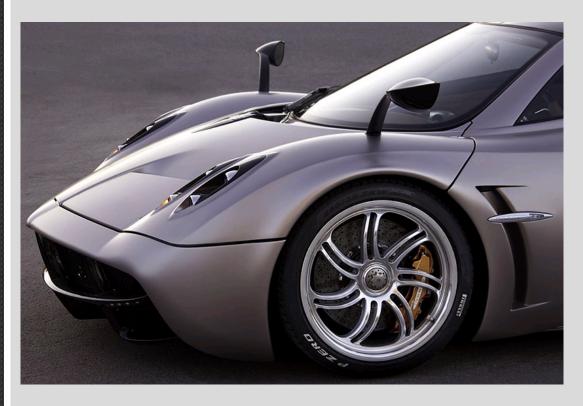

The aerodynamic concept of the Pagani Huayra is that of a wing. The vehicle can modify the properties of this wing by varying the front ride height, which can be adjusted dynamically, and by adjusting the 4 control flaps on each of the four corners of the car. The goal is to have a neutral vehicle behavior under all conditions and control body roll via aerodynamic means. The behavior of the flaps is managed by a dedicated control unit that is fed information from the ABS and ECU, which pass information about the car's speed, yaw rate, lateral acceleration, steering angle and throttle position. Super geeky