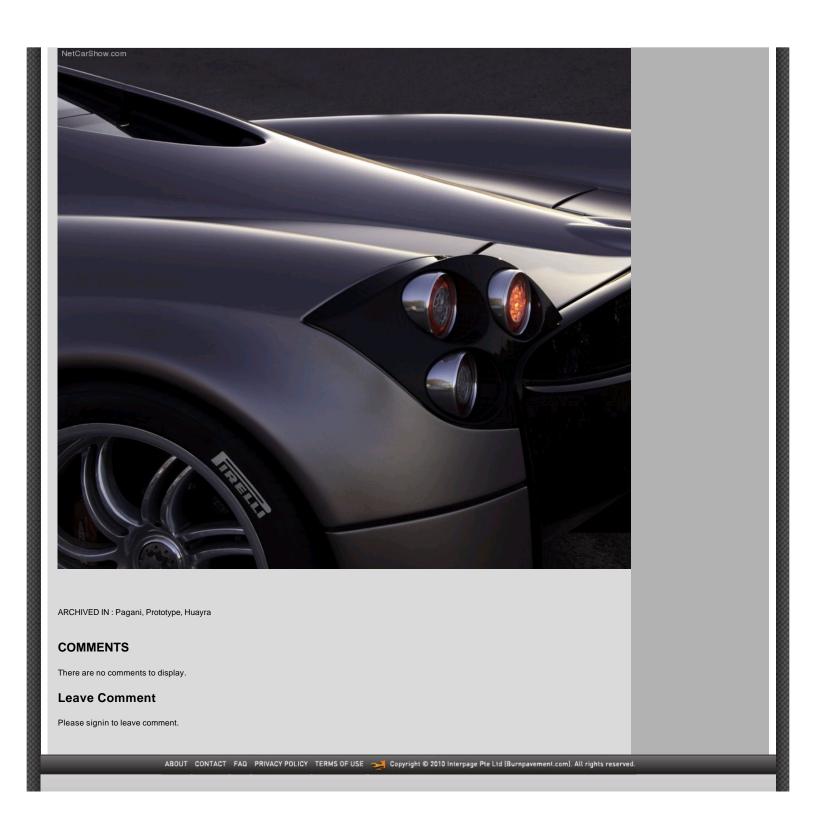

## Pagani Huayra

By Joel Tam

Pagani claims that their Zonda replacement, the Huayra "merges the past, present and future in a timeless interpretation of automotive art". We can't help but agree.

ARCHIVED IN: Pagani, Prototype, Huayra

Styled to perfection over the course of 5 years, the Pagani Huayra has a new central monocoque made entirely from carbontitanium. And man has it got the works. Gullwing doors, lavish interior, 12-cylinder turbocharged AMG engine with 700 bhp and 1000 Nm of torque, a super-lightweight titanium exhaust system that weighs less than 10 kg and specially developed bespoke P Zero tyres built in a dedicated Modular Integrated Robotized System facility by Pirelli. Geeky stuff.