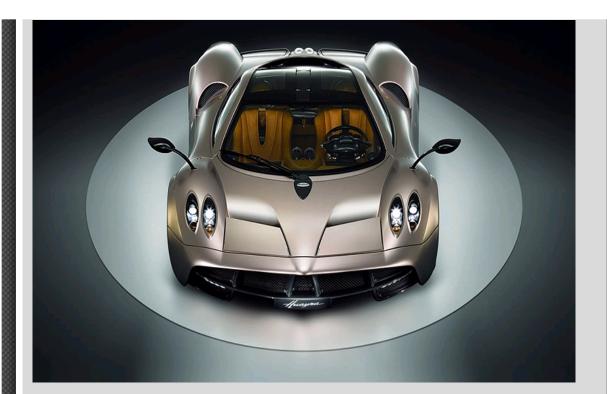

The aerodynamic concept of the Pagani Huayra is that of a wing. The vehicle can modify the properties of this wing by varying the front ride height, which can be adjusted dynamically, and by adjusting the 4 control flaps on each of the four corners of the car. The goal is to have a neutral vehicle behavior under all conditions and control body roll via aerodynamic means. The behavior of the flaps is managed by a dedicated control unit that is fed information from the ABS and ECU, which pass information about the car's speed, yaw rate, lateral acceleration, steering angle and throttle position. Super geeky