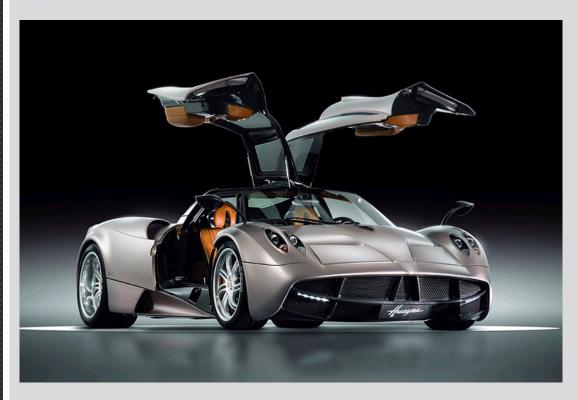

## Pagani Huayra

By Joel Tam

Pagani claims that their Zonda replacement, the Huayra "merges the past, present and future in a timeless interpretation of automotive art". We can't help but agree.

ARCHIVED IN: Pagani, Prototype, Huayra

Styled to perfection over the course of 5 years, the Pagani Huayra has a new central monocoque made entirely from carbontitanium. And man has it got the works. Gullwing doors, lavish interior, 12-cylinder turbocharged AMG engine with 700 bhp and 1000 Nm of torque, a super-lightweight titanium exhaust system that weighs less than 10 kg and specially developed bespoke P Zero tyres built in a dedicated Modular Integrated Robotized System facility by Pirelli. Geeky stuff.