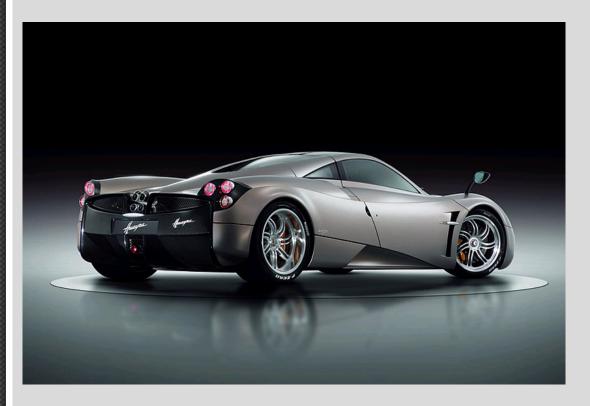

Styled to perfection over the course of 5 years, the Pagani Huayra has a new central monocoque made entirely from carbontitanium. And man has it got the works. Gullwing doors, lavish interior, 12-cylinder turbocharged AMG engine with 700 bhp and 1000 Nm of torque, a super-lightweight titanium exhaust system that weighs less than 10 kg and specially developed bespoke P Zero tyres built in a dedicated Modular Integrated Robotized System facility by Pirelli. Geeky stuff.