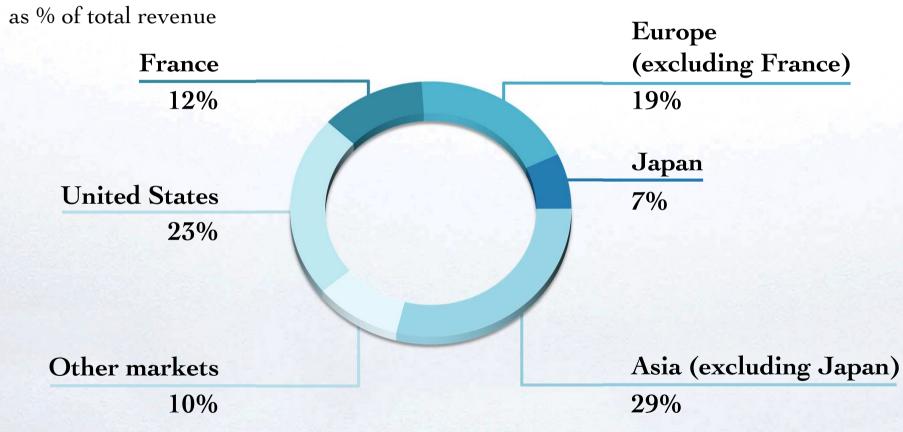

|
| Net financial income (expense)               | (31)                        |
| Income taxes                                 | (264)                       |
| Income (loss) from investments in associates | 1                           |
| Net profit before minority interests         | 566                         |
| Minority interests                           | 350                         |
| Net profit, Group share                      | 216                         |

## CONSOLIDATED FREE CASH FLOW

(EUR millions)



GROUP

## FINANCIAL STRUCTURE



Christian Dior

# CONSOLIDATED TOTAL EQUITY AND NET FINANCIAL DEBT (EUR billions)





## REVENUE BREAKDOWN BY BUSINESS GROUP

## June 30, 2013 (2 months)

as % of total revenue



# REVENUE BREAKDOWN BY GEOGRAPHIC REGION OF DELIVERY





# REVENUE BREAKDOWN BY INVOICING CURRENCY

## June 30, 2013 (2 months)

as % of total revenue





# PERFORMANCE BY BUSINESS GROUP

| (EUR millions)                    | Revenue as of<br>June 30, 2013<br>(2 months) | Profit from<br>recurring<br>operations as of<br>June 30, 2013<br>(2 months) |
|-----------------------------------|----------------------------------------------|-----------------------------------------------------------------------------|
| Christian Dior Couture            | 237                                          | 35                                                                          |
| Wines and Spirits                 | 541                                          | 134                                                                         |
| Fashion and