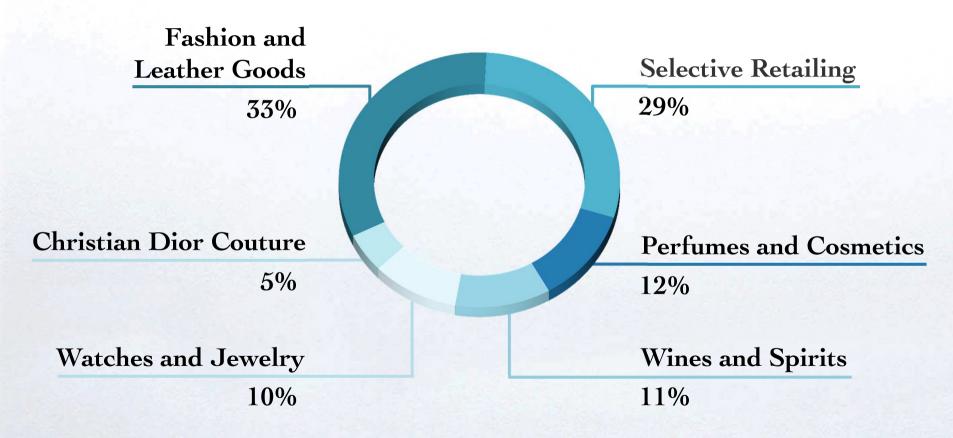

## REVENUE BREAKDOWN BY BUSINESS GROUP

## June 30, 2013 (2 months)

as % of total revenue