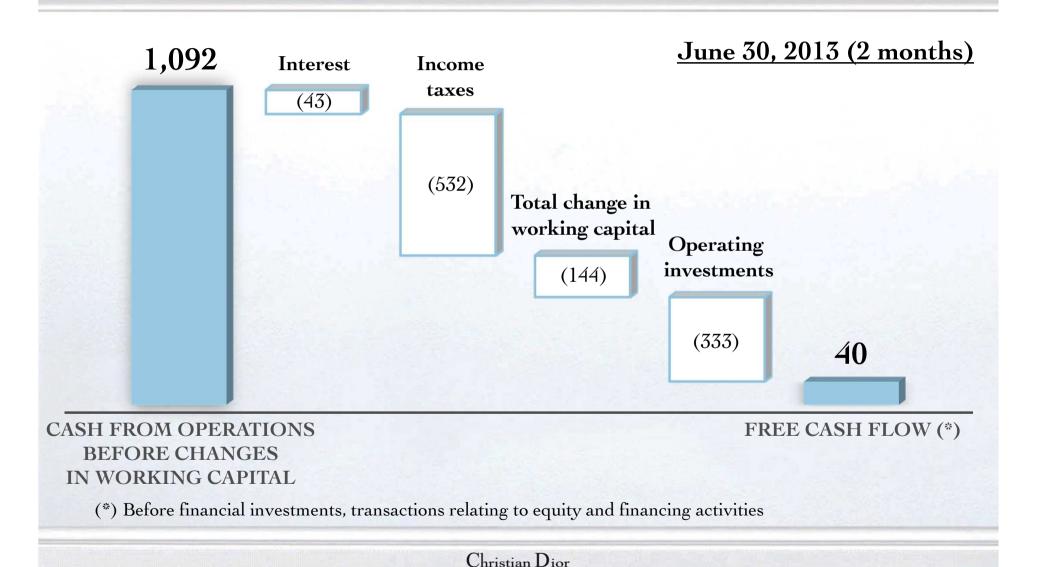

| (394)                       |
| Profit from recurring operations             | 881                         |
| Other operating income and expenses          | (21)                        |
| Operating profit                             | 860                         |
| Net financial income (expense)               | (31)                        |
| Income taxes                                 | (264)                       |
| Income (loss) from investments in associates | 1                           |
| Net profit before minority interests         | 566                         |
| Minority interests                           | 350                         |
| Net profit, Group share                      | 216                         |

## CONSOLIDATED FREE CASH FLOW

(EUR millions)



GROUP

## FINANCIAL STRUCTURE



Christian Dior

# CONSOLIDATED TOTAL EQUITY AND NET FINANCIAL DEBT (EUR billions)





## REVENUE BREAKDOWN BY BUSINESS GROUP

## June 30, 2013 (2 months)

as % of total revenue



# REVENUE BREAKDOWN BY GEOGRAPHIC REGION OF DELIVERY





# REVENUE BREAKDOWN BY INVOICING CURRENCY

## June 30, 2013 (2 months)

as % of total revenue





# PERFORMANCE BY BUSINESS GROUP

| (EUR millions)                    | Revenue as of<br>June 30, 2013<br>(2 months) | Profit from<br>recurring<br>operations as of<br>June 30, 2013<br>(2 months) |
|-----------------------------------|----------------------------------------------|-----------------------------------------------------------------------------|
| Christian Dior Couture            | 237