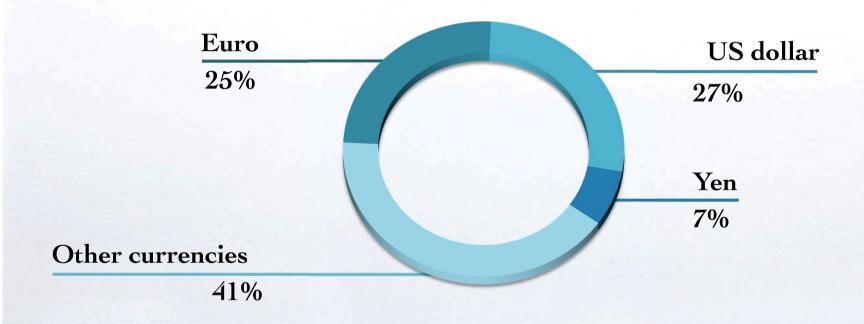

s                                 | (264)                       |
| Income (loss) from investments in associates | 1                           |
| Net profit before minority interests         | 566                         |
| Minority interests                           | 350                         |
| Net profit, Group share                      | 216                         |

## CONSOLIDATED FREE CASH FLOW

(EUR millions)



GROUP

## FINANCIAL STRUCTURE



Christian Dior

# CONSOLIDATED TOTAL EQUITY AND NET FINANCIAL DEBT (EUR billions)





## REVENUE BREAKDOWN BY BUSINESS GROUP

## June 30, 2013 (2 months)

as % of total revenue



# REVENUE BREAKDOWN BY GEOGRAPHIC REGION OF DELIVERY





# REVENUE BREAKDOWN BY INVOICING CURRENCY

## June 30, 2013 (2 months)

as % of total revenue





# PERFORMANCE BY BUSINESS GROUP

| (EUR millions)                    | Revenue as of<br>June 30, 2013<br>(2 months) | Profit from<br>recurring<br>operations as of<br>June 30, 2013<br>(2 months) |
|-----------------------------------|----------------------------------------------|-----------------------------------------------------------------------------|
| Christian Dior Couture            | 237                                          | 35                                                                          |
| Wines and Spirits                 | 541                                          | 134                                                                         |
| Fashion and Leather Goods         | 1,600                                        | 517