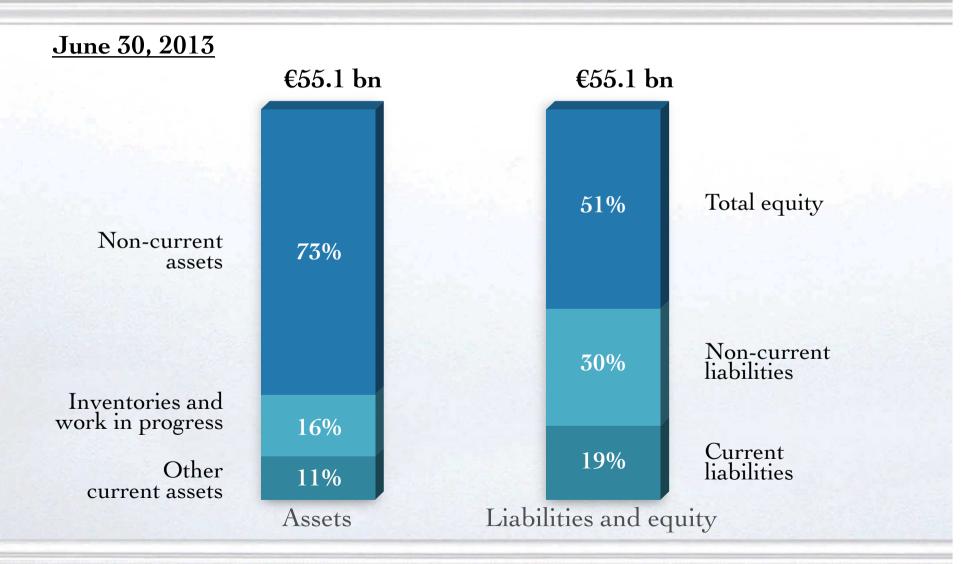

|
| Profit from recurring operations             | 881                         |
| Other operating income and expenses          | (21)                        |
| Operating profit                             | 860                         |
| Net financial income (expense)               | (31)                        |
| Income taxes                                 | (264)                       |
| Income (loss) from investments in associates | 1                           |
| Net profit before minority interests         | 566                         |
| Minority interests                           | 350                         |
| Net profit, Group share                      | 216                         |

## CONSOLIDATED FREE CASH FLOW

(EUR millions)



GROUP

## FINANCIAL STRUCTURE



Christian Dior

# CONSOLIDATED TOTAL EQUITY AND NET FINANCIAL DEBT (EUR billions)





## REVENUE BREAKDOWN BY BUSINESS GROUP

## June 30, 2013 (2 months)

as % of total revenue



# REVENUE BREAKDOWN BY GEOGRAPHIC REGION OF DELIVERY





# REVENUE BREAKDOWN BY INVOICING CURRENCY

## June 30, 2013 (2 months)

as % of total revenue





# PERFORMANCE BY BUSINESS GROUP

| (EUR millions)                    | Revenue as of<br>June 30, 2013<br>(2 months) | Profit from<br>recurring<br>operations as of<br>June 30, 2013<br>(2 months) |
|-----------------------------------|----------------------------------------------|-----------------------------------------------------------------------------|
| Christian Dior Couture            | 237                                          | 35