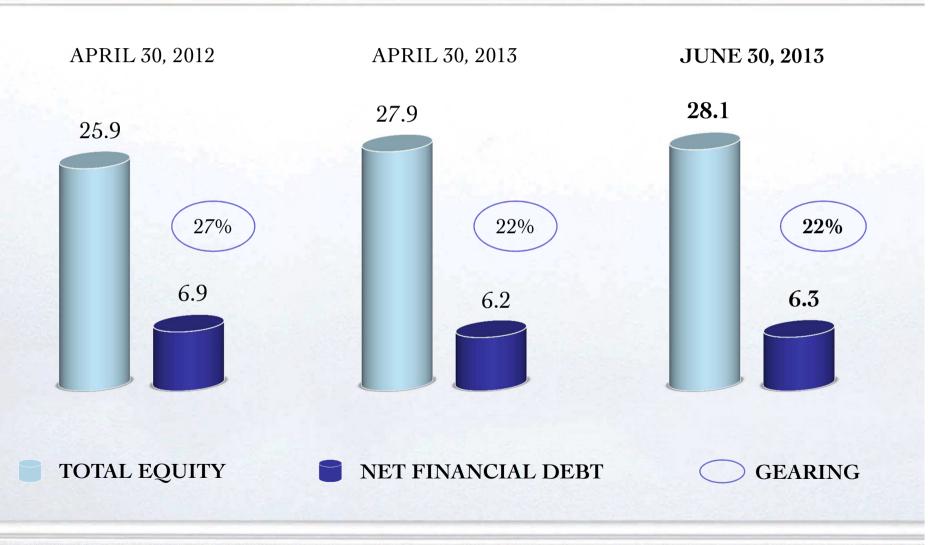

| Other operating income and expenses          | (21)                        |
| Operating profit                             | 860                         |
| Net financial income (expense)               | (31)                        |
| Income taxes                                 | (264)                       |
| Income (loss) from investments in associates | 1                           |
| Net profit before minority interests         | 566                         |
| Minority interests                           | 350                         |
| Net profit, Group share                      | 216                         |

## CONSOLIDATED FREE CASH FLOW

(EUR millions)



GROUP

## FINANCIAL STRUCTURE



Christian Dior

# CONSOLIDATED TOTAL EQUITY AND NET FINANCIAL DEBT (EUR billions)





## REVENUE BREAKDOWN BY BUSINESS GROUP

## June 30, 2013 (2 months)

as % of total revenue



# REVENUE BREAKDOWN BY GEOGRAPHIC REGION OF DELIVERY





# REVENUE BREAKDOWN BY INVOICING CURRENCY

## June 30, 2013 (2 months)

as % of total revenue





# PERFORMANCE BY BUSINESS GROUP

| (EUR millions)                    | Revenue as of<br>June 30, 2013<br>(2 months) | Profit from<br>recurring<br>operations as of<br>June 30, 2013<br>(2 months) |
|-----------------------------------|----------------------------------------------|-----------------------------------------------------------------------------|
| Christian Dior Couture            | 237                                          | 35                                                                          |
| Wines and Spirits