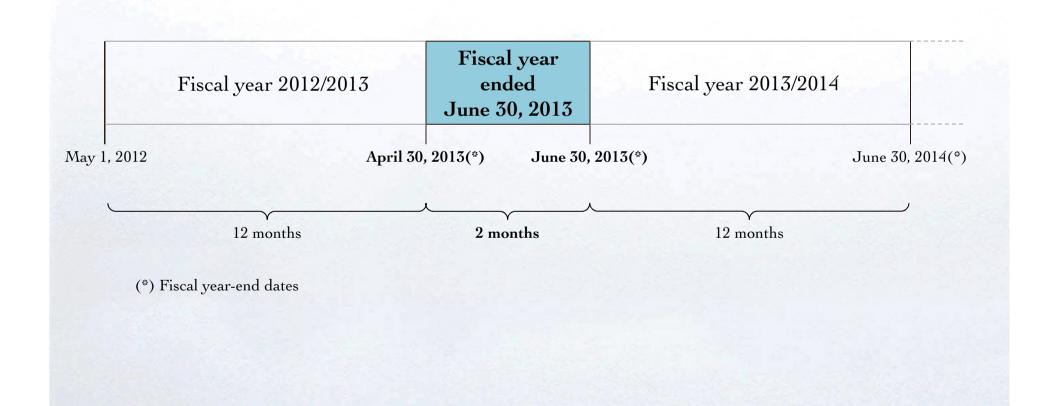

Ordinary Shareholders' Meeting

December 19, 2013

This document is a free translation into English of the original French presentation to the Ordinary Shareholders' Meeting. In the event of a conflict in interpretation, reference should be made to the French version, which is the authentic text.

# FINANCIAL STATEMENTS AS OF JUNE 30, 2013: 2 MONTH FISCAL YEAR



Christian Dior



# CONSOLIDATED INCOME STATEMENT

| (EUR millions)                               | June 30, 2013<br>(2 months) |
|----------------------------------------------|-----------------------------|
| Revenue                                      | 4,768                       |
| Gross margin                                 | 3,129                       |
| Marketing and selling expenses               | (1,854)                     |
| General and administrative expenses          | (394)                       |
| Profit from recurring operations             | 881                         |
| Other operating income and expenses          | (21)                        |
| Operating profit                             | 860                         |
| Net financial income (expense)